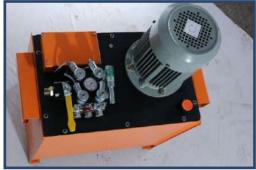

t Technical Persons After Sales Service Team Who Are Ever Ready To Attend To Any Emergency Call. If Need To We Now Look Forward To A Long And Cherished Business Relationship With Your Esteemed Organizations.





#### **HYDRAULIC PASSENGER HALF KIT**

### CYLINDER



Hydraulic cylinders are actuation devices That use pressurized hydraulic fluid to produce Linear motion and force. They are used in a Variety of power transfer applications, And can be single or double action.

Blain products have proven their safety and Quality by possessing more than one third Of the global market share and one million Valves in operation in more than 75 countries Worldwide. Since half a century blain Hydraulics has focused and specialized in Flow control valves for hydraulic elevators.

### **POWER PACK**



### **BASE FRAME**



The base frame is the base to fix hydraulic lift cylinder . It supports the fixed part of the frame and is mounted on supporting to lift parts. Base frames are usually made of profile steel, plates through extrusion, or steel tubes through splicing or castings and profile steel through splicing.

As a basic starting point, one person should be able to lift an object weighing up to 51 pounds: If the object is within 7 inches from the front of his or her body. If the object is at waist height and directly. in front of the person. If there is no twisting involved. If there is a handle on the object.



### SAFETY



#### **ELEVATORS CABINS DESIGNS**



**M.S. Powder Coated Cabin** 



S.S. Hairline Finish Cabin



S.S. Mirror Cabin



#### **Golden With Mirror Designer