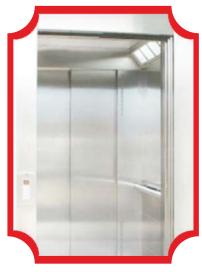

d and specialized in Flow control valves for hydraulic elevators.

### **POWER PACK**



### **BASE FRAME**



The base frame is the base to fix hydraulic lift cylinder . It supports the fixed part of the frame and is mounted on supporting to lift parts. Base frames are usually made of profile steel, plates through extrusion, or steel tubes through splicing or castings and profile steel through splicing.

As a basic starting point, one person should be able to lift an object weighing up to 51 pounds: If the object is within 7 inches from the front of his or her body. If the object is at waist height and directly. in front of the person. If there is no twisting involved. If there is a handle on the object.



### SAFETY



#### **ELEVATORS CABINS DESIGNS**



**M.S. Powder Coated Cabin** 



S.S. Hairline Finish Cabin



S.S. Mirror Cabin



#### **Golden With Mirror Designer Cabin**



S.S. Rose Gold Designer



**Gold Designer Cabin** 



Wood & Veneer Designer Cabin





Woden Cabin



n Woden With Glass Cabin Second Seco

### **ELEVATORS DOOR DESIGNS**



### **CAR ELEVATORS**

For Transporting goods vertically requires meticulously designed elevators. Elevator designing requires painstaking efforts to match various needs.

There are many criteria to be considered carefully while designing goods elevator like, size, goods to be transported, method of handling of handling and the ambiance in which lift operates. SWASTIK INDUSTRIES has designed and suppled array of products to suffice the need of various industries.

At SWASTIK INDUSTRIES we assist you in all ways and mean