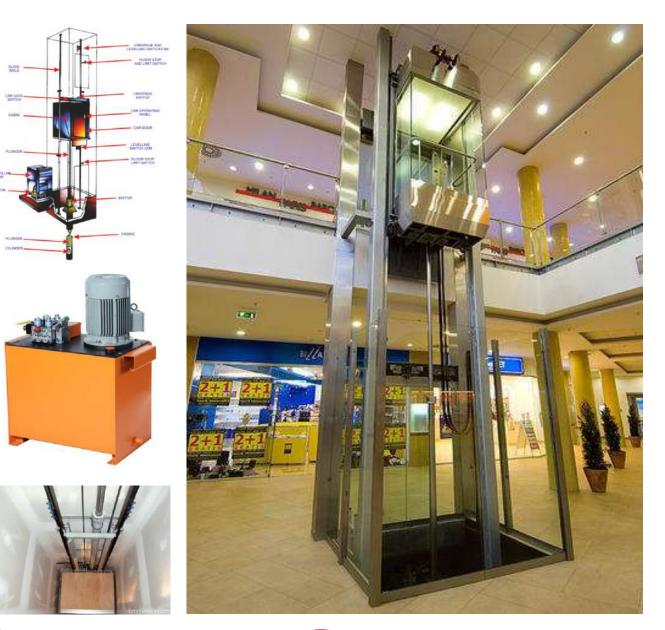

## **HYDRAULIC ELEVATORS**

SWASTIK INDUSTRIES hydraulic elevators have dominated the elevator.

Nevertheless, fluid driven system have their distinct advantage, such as low maintenance, cost due to wear free driving components, flexibility of car and machne room desing, superior safety features, easy and cost effective installation.

It is the safest option for home elevators.

Simple and fast installation.

Wide mass range.

### CYLINDER

Hydraulic cylinders are actuation devices That use pressurized hydraulic fluid to produce Linear motion and force. They are used in a Variety of power transfer applications, And can be single or double action.

### **POWER PACK**