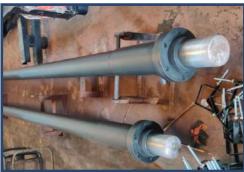

### CYLINDER

Hydraulic cylinders are actuation devices That use pressurized hydraulic fluid to produce Linear motion and force. They are used in a Variety of power transfer applications, And can be single or double action.