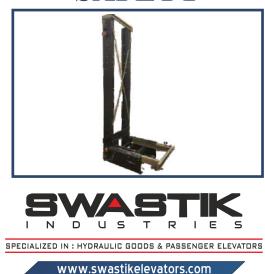

#### **HYDRAULIC PASSENGER HALF KIT**

### CYLINDER

Hydraulic cylinders are actuation devices That use pressurized hydraulic fluid to produce Linear motion and force. They are used in a Variety of power transfer applications, And can be single or double action.

### **BASE FRAME**

The base frame is the base to fix hydraulic lift cylinder . It supports the fixed part of the frame and is mounted on supporting to lift parts. Base frames are usually made of profile steel, plates through extrusion, or steel tubes through splicing or castings and profile steel through splicing.