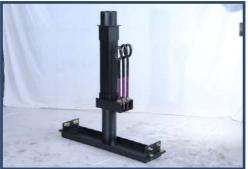

#### **HYDRAULIC PASSENGER HALF KIT**

### CYLINDER

Hydraulic cylinders are actuation devices That use pressurized hydraulic fluid to produce Linear motion and force. They are used in a Variety of power transfer applications, And can be single or double action.

### **BASE FRAME**

The base frame is the base to fix hydraulic lift cylinder . It supports the fixed part of the frame and is mounted on supporting to lift parts. Base frames are usually made of profile steel, plates through extrusion, or steel tubes through splicing or castings and profile steel through splicing.