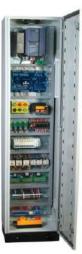

### **Home Lift Gear Less Controller**

- Machine Room Less Elevator Integrated Contrller.
- Comprehensive control are available for customer who require more thand standard, ready-to-mount inverter with ARD ready using 1 PH.
  220V UPS.

#### **Power Rating**

2.2 KW to 3.7 KW, 1 Phase 220V Gearless

### V3F (Two Speed) Controller

- Two Speed for Floor Reed, Two Reed & Four Reed System.
- Smooth & Controlled acceleration & deceleration of main motor.
- Speed dependant braking gives better riding quality.
- Assured leaveling accuracy, Irrespective of direction of travel and fluctuation in voltage (10%).
- Safety contactor protection between drive & motor.
- Compatible with any make AC Drive.