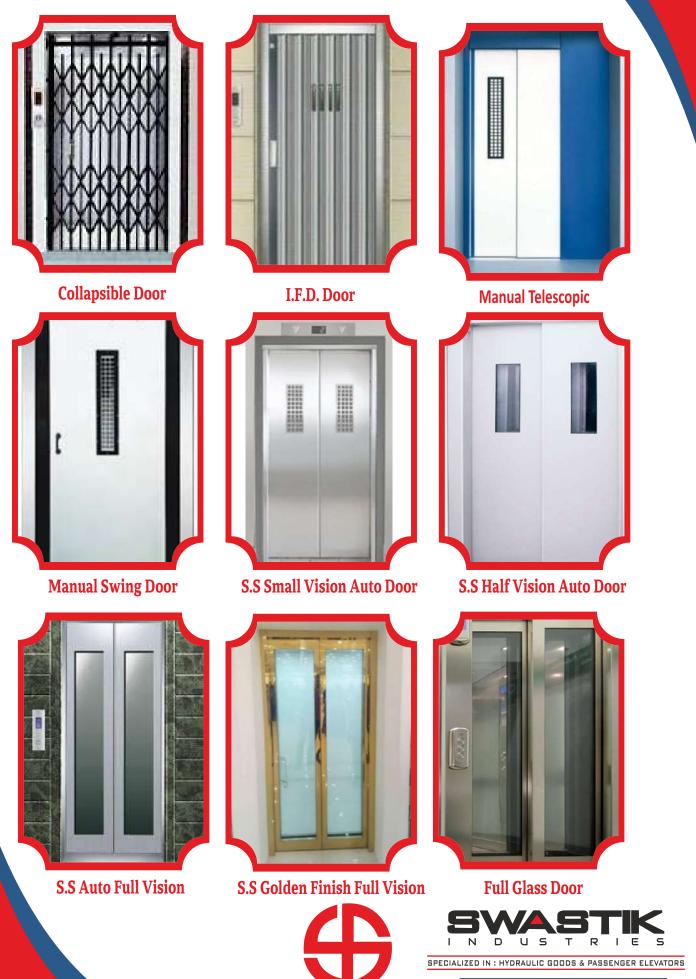

ually made of profile steel, plates through extrusion, or steel tubes through splicing or castings and profile steel through splicing.

As a basic starting point, one person should be able to lift an object weighing up to 51 pounds: If the object is within 7 inches from the front of his or her body. If the object is at waist height and directly. in front of the person. If there is no twisting involved. If there is a handle on the object.



### SAFETY



#### **ELEVATORS CABINS DESIGNS**



**M.S. Powder Coated Cabin** 



S.S. Hairline Finish Cabin



S.S. Mirror Cabin



#### **Golden With Mirror Designer Cabin**



S.S. Rose Gold Designer



**Gold Designer Cabin** 



Wood & Veneer Designer Cabin





Woden Cabin



n Woden With Glass Cabin Second Seco

### **ELEVATORS DOOR DESIGNS**



### **CAR ELEVATORS**

For Transporting goods vertically requires meticulously designed elevators. Elevator designing requires painstaking efforts to match various needs.

There are many criteria to be considered carefully while designing goods elevator like, size, goods to be transported, method of handling of handling and the ambiance in which lift operates. SWASTIK INDUSTRIES has designed and suppled array of products to suffice the need of various industries.

At SWASTIK INDUSTRIES we assist you in all ways and means helping you to achieve the right vertical transportation.





## **HYDRAULIC ELEVATORS**

SWASTIK INDUSTRIES hydraulic elevators have dominated the elevator.

Nevertheless, fluid driven system have their distinct advantage, such as low maintenance, cost due to wear free