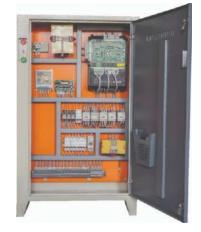

### **Home Lift Gear Less Controller**

- Machine Room Less Elevator Integrated Contrller.
- Comprehensive control are available for customer who require more thand standard, ready-to-mount inverter with ARD ready using 1 PH.
  220V UPS.

#### **Power Rating**

2.2 KW to 3.7 KW, 1 Phase 220V Gearless

### V3F (Two Speed) Controller

- Two Speed for Floor Reed, Two Reed & Four Reed System.
- Smooth & Controlled acceleration & deceleration of main motor.
- Speed dependant braking gives better riding quality.
- Assured leaveling accuracy, Irrespective of direction of travel and fluctuation in voltage (10%).
- Safety contactor protection between drive & motor.
- Compatible with any make AC Drive.