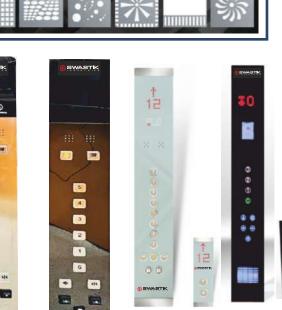

#### **ELEVATORS CABINS DESIGNS**

**M.S. Powder Coated Cabin** 

S.S. Hairline Finish Cabin

S.S. Mirror Cabin

#### **Golden With Mirror Designer Cabin**

S.S. Rose Gold Designer

**Gold Designer Cabin** 

Wood & Veneer Designer Cabin

Woden Cabin

n Woden With Glass Cabin Second Seco